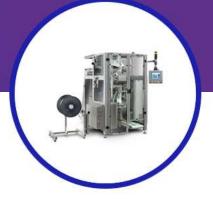

# **DOY-PACK PACKAGING MACHINE**

#### **Product Description**

Stream Peak's Doy-Pack Packing Machine packs & seals Standard Doy-Pack, Doy-Pack with Zippers efficiently. These bags are convenient, easy to use & aesthetically pleasing, great packaging for goods, the machine enables servo or cyclinder options for horizontal sealing. With more than 95% of spare parts made of stainless steel, the machine can be used and stored in humid environments, long-lasting and durable. The machine is versatile with customizable features, where the bottom sides sealing and vertical sealing is controlled by screw mandrel to adjust the different sizes. There are belts & vacuum pump control pulling film systems, with a five-side design forming tube to make the perfect bag type with patent right for wrinkle tensioning device to maintain the bag's sealing. Pack your goods with ease with our Doy-Pack Packing Machine today!

## **Product Specifications**

| item                 | Contents                                |
|----------------------|-----------------------------------------|
| Packing Speed        | 40 Bags/Min                             |
| Bag Size             | (L) 130mm - 380mm, (W) 110mm - 320mm    |
| Bottom Guesset Depth | 40-80mm                                 |
| Bag Type             | Standard Doy-Pack, Doy-Pack with Zipper |
| Film Width Range     | 300-820mm                               |
| Film Thickness       | 0.04-0.09mm                             |
| Air Consumption      | 0.8Mpa 0.7m3/min                        |
| Power Supply         | 5.3KW 220V 50/60HZ                      |
| Dimension            | (L) 2150* (W) 1710* (H) 2040mm          |
| Net Weight           | 880kg                                   |