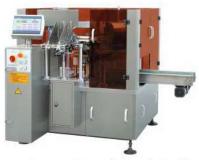

#### **Product Description**

Stream Peak's Doy-Pack Packing Machine packs & seals Standard Doy-Pack, Doy-Pack with Zippers efficiently. These bags are convenient, easy to use & aesthetically pleasing, great packaging for goods, the machine enables servo or cyclinder options for horizontal sealing. With more than 95% of spare parts made of stainless steel, the machine can be used and stored in humid environments, long-lasting and durable. The machine is versatile with customizable features, where the bottom sides sealing and vertical sealing is controlled by screw mandrel to adjust the different sizes. There are belts & vacuum pump control pulling film systems, with a five-side design forming tube to make the perfect bag type with patent right for wrinkle tensioning device to maintain the bag's sealing. Pack your goods with ease with our Doy-Pack Packing Machine today!

## **Product Specifications**

| item                 | Contents                                |
|----------------------|-----------------------------------------|
| Packing Speed        | 40 Bags/Min                             |
| Bag Size             | (L) 130mm - 380mm, (W) 110mm - 320mm    |
| Bottom Guesset Depth | 40-80mm                                 |
| Bag Type             | Standard Doy-Pack, Doy-Pack with Zipper |
| Film Width Range     | 300-820mm                               |
| Film Thickness       | 0.04-0.09mm                             |
| Air Consumption      | 0.8Mpa 0.7m3/min                        |
| Power Supply         | 5.3KW 220V 50/60HZ                      |
| Dimension            | (L) 2150* (W) 1710* (H) 2040mm          |
| Net Weight           | 880kg                                   |