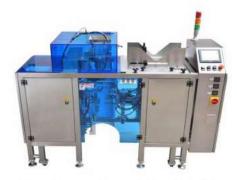

#### **Product Description**

Stream Peak's Doy-Pack Packing Machine packs & seals Standard Doy-Pack, Doy-Pack with Zippers efficiently. These bags are convenient, easy to use & aesthetically pleasing, great packaging for goods, the machine enables servo or cyclinder options for horizontal sealing. With more than 95% of spare parts made of stainless steel, the machine can be used and stored in humid environments, long-lasting and durable. The machine is versatile with customizable features, where the bottom sides sealing and vertical sealing is controlled by screw mandrel to adjust the different sizes. There are belts & vacuum pump control pulling film systems, with a five-side design forming tube to make the perfect bag type with patent right for wrinkle tensioning device to maintain the bag's sealing. Pack your goods with ease with our Doy-Pack Packing Machine today!

## **Product Specifications**

| item                 | Contents                                |
|----------------------|-----------------------------------------|
| Packing Speed        | 40 Bags/Min                             |
| Bag Size             | (L) 130mm - 380mm, (W) 110mm - 320mm    |
| Bottom Guesset Depth | 40-80mm                                 |
| Bag Type             | Standard Doy-Pack, Doy-Pack with Zipper |
| Film Width Range     | 300-820mm                               |
| Film Thickness       | 0.04-0.09mm                             |
| Air Consumption      | 0.8Mpa 0.7m3/min                        |
| Power Supply         | 5.3KW 220V 50/60HZ                      |
| Dimension            | (L) 2150* (W) 1710* (H) 2040mm          |
| Net Weight           | 880kg                                   |