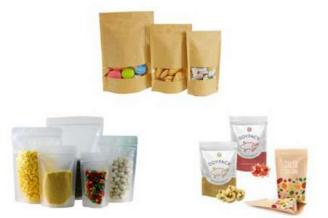

#### **Product Description**

Stream Peak's Doy-Pack Packing Machine packs & seals Standard Doy-Pack, Doy-Pack with Zippers efficiently. These bags are convenient, easy to use & aesthetically pleasing, great packaging for goods, the machine enables servo or cyclinder options for horizontal sealing. With more than 95% of spare parts made of stainless steel, the machine can be used and stored in humid environments, long-lasting and durable. The machine is versatile with customizable features, where the bottom sides sealing and vertical sealing is controlled by screw mandrel to adjust the different sizes. There are belts & vacuum pump control pulling film systems, with a five-side design forming tube to make the perfect bag type with patent right for wrinkle tensioning device to maintain the bag's sealing. Pack your goods with ease with our Doy-Pack Packing Machine today!

## **Key Features**

- · Able to Store in humid environments
- Durable & Long-Lasting
- · Easy to use, little training required
- Customizable features
- High quality bags, convenient & easy to use
- Versatile & Adjustable features