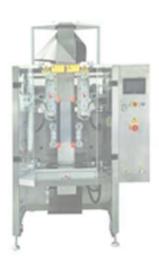

# **QUAD BAG PACKAGING MACHINE**

## **Product Description**

Stream Peak's Quad Bag Packaging Machine opens, fills, seals and outputs block bottom pillow/guesst bags, at a high speed of 45 bags a minutes. With more than 90% of spare parts made from high quality stainless steel and electrical parts adopting world famous brands, the machine is build to be durable, long-lasting with little maintenance. The machine packs beautiful & firmly sealed bags, convenient & user-friendly, it also has an alarm systems which protects workers & saves materials, reducing costs.

## **Key Features**

- · Luxury Appearance win design patent
- · High Quality stainless steel spare parts
- · World famous brand electrical parts
- Durable, long-lasting machine with little maintanence
- Pack & Seal beautiful bags
- · Alarm system reducing workplace injury & material costs