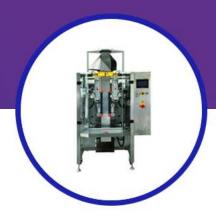

# **QUAD BAG PACKAGING MACHINE**

## **Product Description**

Stream Peak's Quad Bag Packaging Machine opens, fills, seals and outputs block bottom pillow/guesst bags, at a high speed of 45 bags a minutes. With more than 90% of spare parts made from high quality stainless steel and electrical parts adopting world famous brands, the machine is build to be durable, long-lasting with little maintenance. The machine packs beautiful & firmly sealed bags, convenient & user-friendly, it also has an alarm systems which protects workers & saves materials, reducing costs.

## **Key Features**

- · Luxury Appearance win design patent
- · High Quality stainless steel spare parts
- · World famous brand electrical parts
- Durable, long-lasting machine with little maintanence
- Pack & Seal beautiful bags
- · Alarm system reducing workplace injury & material costs