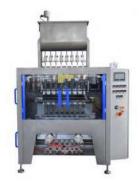

# **QUAD BAG PACKAGING MACHINE**

## **Product Description**

Stream Peak's Quad Bag Packaging Machine opens, fills, seals and outputs block bottom pillow/guesst bags, at a high speed of 45 bags a minutes. With more than 90% of spare parts made from high quality stainless steel and electrical parts adopting world famous brands, the machine is build to be durable, long-lasting with little maintenance. The machine packs beautiful & firmly sealed bags, convenient & user-friendly, it also has an alarm systems which protects workers & saves materials, reducing costs.